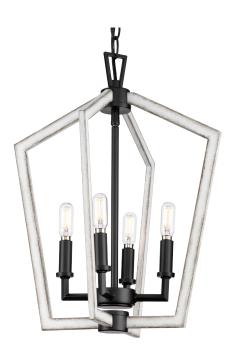

## P500377-31M Galloway

Category: Hall & Foyer Finish: Matte Black (Painted) with Distressed White accent Construction: Steel Construction

Diameter: 14-1/4 in Height: 18-3/8 in Overall Ht. W/Chain: 94 in